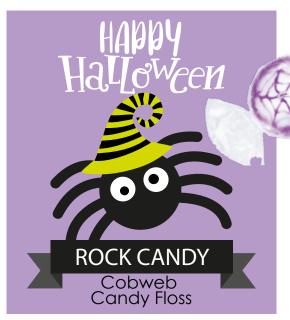

HUMBUGS AND ROCK SWEETS

Everyone's favourite sweeties... but with a Coronation Candy twist!

### Halloween Flavours

Peanut Butter Monster Jelly Belly
Monstrous Marshmallow
Spooky Strawberry
Blood Clotted Cream
Blood Orange and Chocolate
Cobweb Candy Floss
Ghoulish gum
Sqeaumish Salted Caramel
Creepy Cherry Cola
Chocolate Mud Milkshake
Cookies and Ice Scream
Bogeyman Banana
Munchkin Pie and Ice Scream
Mississippi Chocolate Mud Pie