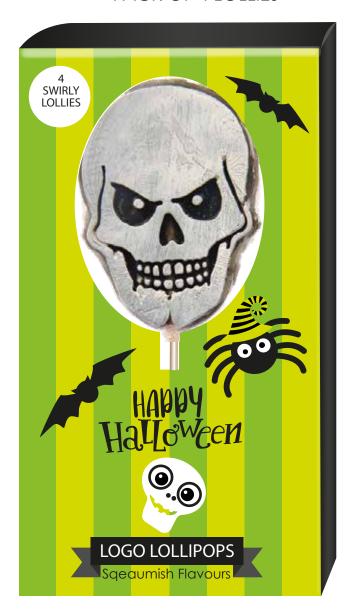

Presentation By









### Halloween Flavours

Peanut Butter Monster Jelly Belly
Monstrous Marshmallow
Spooky Strawberry
Blood Clotted Cream
Blood Orange and Chocolate
Cobweb Candy Floss
Ghoulish gum
Sqeaumish Salted Caramel
Creepy Cherry Cola
Chocolate Mud Milkshake
Cookies and Ice Scream
Bogeyman Banana
Munchkin Pie and Ice Scream
Mississippi Chocolate Mud Pie



HUMBUGS AND ROCK SWEETS

Everyone's favourite sweeties... but with a Coronation Candy twist!



#### **GRAPHICS FOR HALOWEEN PRODUCTS**













### ROUNDED GLASS JAR





Blood Orange and Chocolate











#### POUCH PACKS AND 5 EDIBLE DRINK STIRRERS





# PACK OF 4 LOGO LOLLIES IN A CELLOPHANE BAG WITH RIBBON





## PRINTED BOX WITH WINDOW PACK OF 4 LOLLIES



#### **SWIRLY LOLLIES**



### PACK OF 4 LOLLIES PRINTED BOX WITH WINDOW