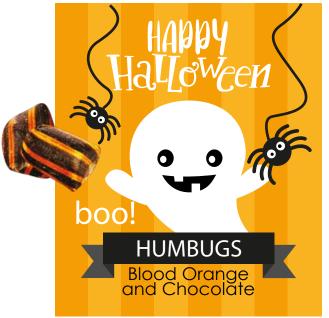

HUMBUGS AND ROCK SWEETS

Everyone's favourite sweeties... but with a Coronation Candy twist!

### ROUNDED GLASS JAR

Blood Orange and Chocolate