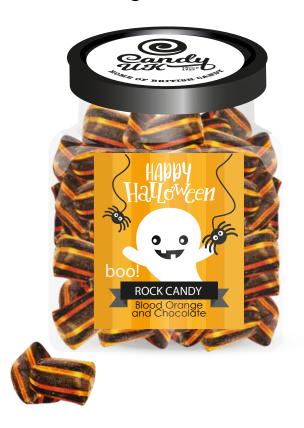

HUMBUGS AND ROCK SWEETS

Everyone's favourite sweeties... but with a Coronation Candy twist!

### ROUNDED GLASS JAR

Blood Orange and Chocolate