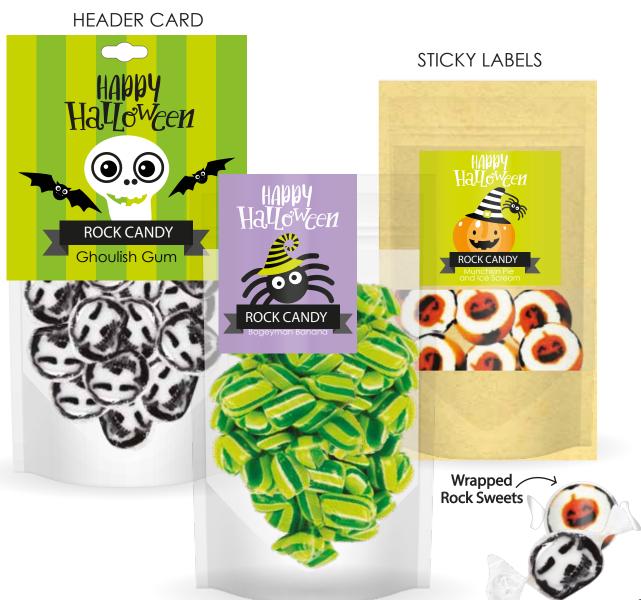

Presentation By









### Halloween Flavours

Peanut Butter Monster Jelly Belly
Monstrous Marshmallow
Spooky Strawberry
Blood Clotted Cream
Blood Orange and Chocolate
Cobweb Candy Floss
Ghoulish gum
Sqeaumish Salted Caramel
Creepy Cherry Cola
Chocolate Mud Milkshake
Cookies and Ice Scream
Bogeyman Banana
Munchkin Pie and Ice Scream
Mississippi Chocolate Mud Pie



HUMBUGS AND ROCK SWEETS

Everyone's favourite sweeties... but with a Coronation Candy twist!



#### **GRAPHICS FOR HALOWEEN PRODUCTS**













### ROUNDED GLASS JAR





Blood Orange and Chocolate











#### POUCH PACKS AND 5 EDIBLE DRINK STIRRERS





# PACK OF 4 LOGO LOLLIES IN A CELLOPHANE BAG WITH RIBBON





## PRINTED BOX WITH WINDOW PACK OF 4 LOLLIES



#### **SWIRLY LOLLIES**



### PACK OF 4 LOLLIES PRINTED BOX WITH WINDOW