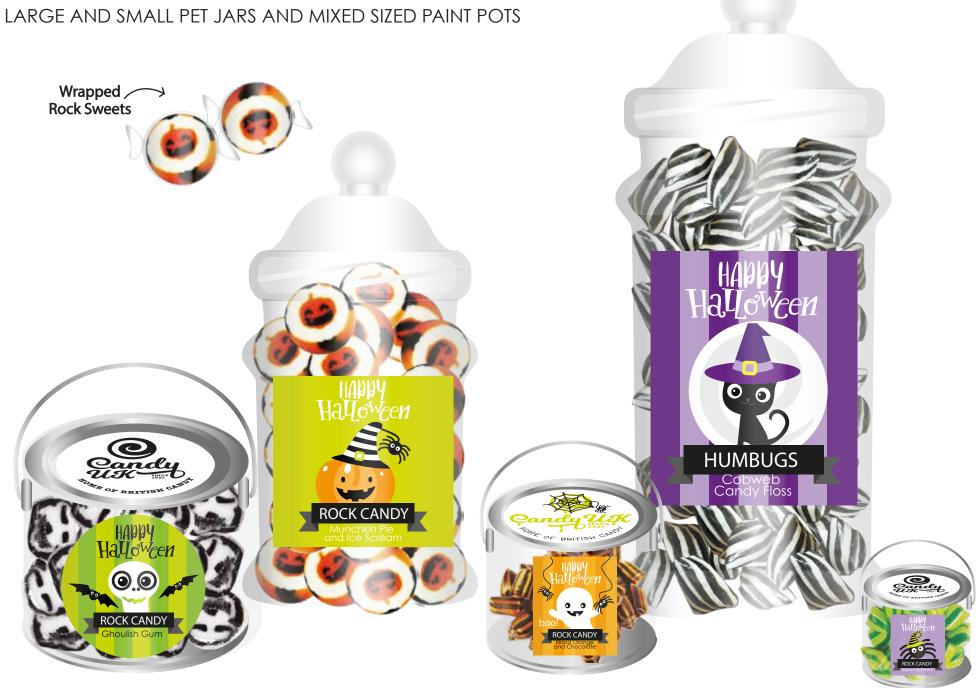

HUMBUGS AND ROCK SWEETS

Everyone's favourite sweeties... but with a Coronation Candy twist!