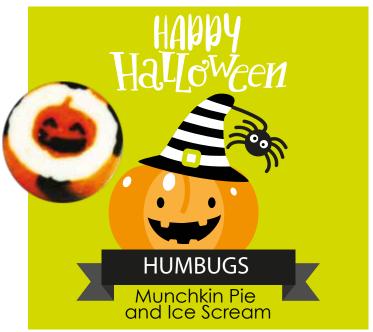

HUMBUGS AND ROCK SWEETS

Everyone's favourite sweeties... but with a Coronation Candy twist!

### Halloween Flavours

Peanut Butter Monster Jelly Belly
Monstrous Marshmallow
Spooky Strawberry
Blood Clotted Cream
Blood Orange and Chocolate
Cobweb Candy Floss
Ghoulish gum
Sqeaumish Salted Caramel
Creepy Cherry Cola
Chocolate Mud Milkshake
Cookies and Ice Scream
Bogeyman Banana
Munchkin Pie and Ice Scream
Mississippi Chocolate Mud Pie