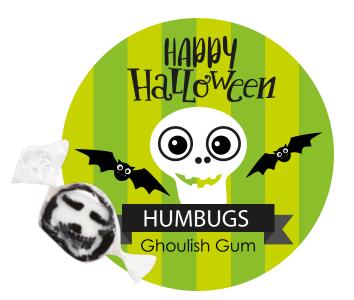

HUMBUGS AND ROCK SWEETS

Everyone's favourite sweeties... but with a Coronation Candy twist!

### Halloween Flavours

Peanut Butter Monster Jelly Belly
Monstrous Marshmallow
Spooky Strawberry
Blood Clotted Cream
Blood Orange and Chocolate
Cobweb Candy Floss
Ghoulish gum
Sqeaumish Salted Caramel
Creepy Cherry Cola
Chocolate Mud Milkshake
Cookies and Ice Scream
Bogeyman Banana
Munchkin Pie and Ice Scream
Mississippi Chocolate Mud Pie