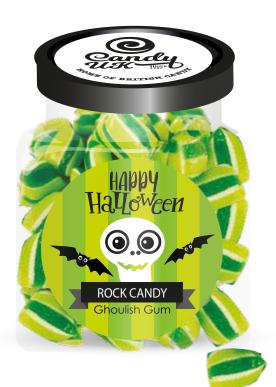

HUMBUGS AND ROCK SWEETS

Everyone's favourite sweeties... but with a Coronation Candy twist!

### ROUNDED GLASS JAR

Blood Orange and Chocolate