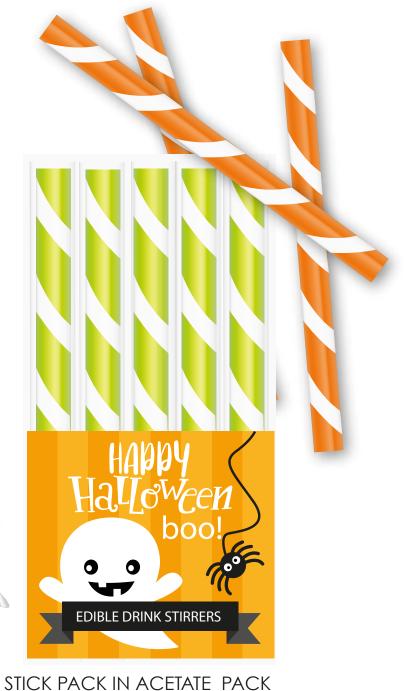

Presentation By









### Halloween Flavours

Peanut Butter Monster Jelly Belly
Monstrous Marshmallow
Spooky Strawberry
Blood Clotted Cream
Blood Orange and Chocolate
Cobweb Candy Floss
Ghoulish gum
Sqeaumish Salted Caramel
Creepy Cherry Cola
Chocolate Mud Milkshake
Cookies and Ice Scream
Bogeyman Banana
Munchkin Pie and Ice Scream
Mississippi Chocolate Mud Pie



HUMBUGS AND ROCK SWEETS

Everyone's favourite sweeties... but with a Coronation Candy twist!



#### **GRAPHICS FOR HALOWEEN PRODUCTS**













### ROUNDED GLASS JAR





Blood Orange and Chocolate











#### POUCH PACKS AND 5 EDIBLE DRINK STIRRERS





# PACK OF 4 LOGO LOLLIES IN A CELLOPHANE BAG WITH RIBBON





## PRINTED BOX WITH WINDOW PACK OF 4 LOLLIES



#### **SWIRLY LOLLIES**



### PACK OF 4 LOLLIES PRINTED BOX WITH WINDOW