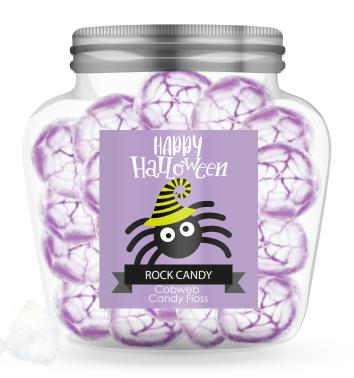

HUMBUGS AND ROCK SWEETS

Everyone's favourite sweeties... but with a Coronation Candy twist!