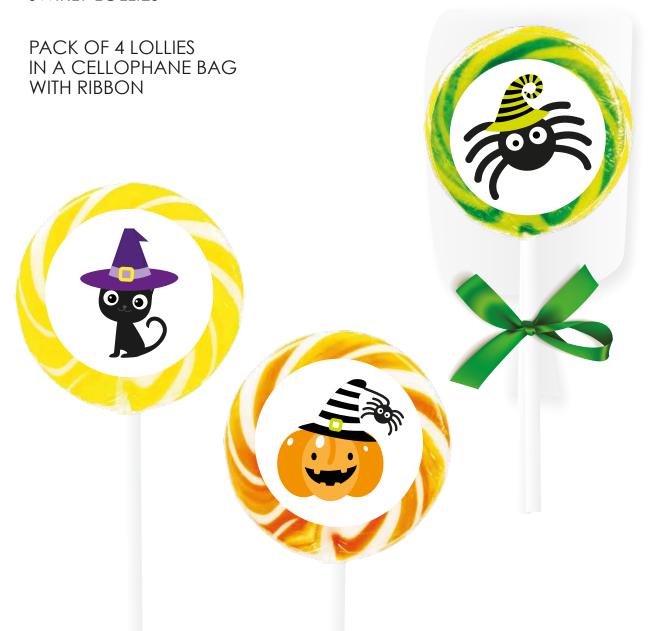

Presentation By









### Halloween Flavours

Peanut Butter Monster Jelly Belly
Monstrous Marshmallow
Spooky Strawberry
Blood Clotted Cream
Blood Orange and Chocolate
Cobweb Candy Floss
Ghoulish gum
Sqeaumish Salted Caramel
Creepy Cherry Cola
Chocolate Mud Milkshake
Cookies and Ice Scream
Bogeyman Banana
Munchkin Pie and Ice Scream
Mississippi Chocolate Mud Pie



HUMBUGS AND ROCK SWEETS

Everyone's favourite sweeties... but with a Coronation Candy twist!



#### **GRAPHICS FOR HALOWEEN PRODUCTS**













### ROUNDED GLASS JAR





Blood Orange and Chocolate











#### POUCH PACKS AND 5 EDIBLE DRINK STIRRERS





# PACK OF 4 LOGO LOLLIES IN A CELLOPHANE BAG WITH RIBBON





## PRINTED BOX WITH WINDOW PACK OF 4 LOLLIES



#### **SWIRLY LOLLIES**



### PACK OF 4 LOLLIES PRINTED BOX WITH WINDOW