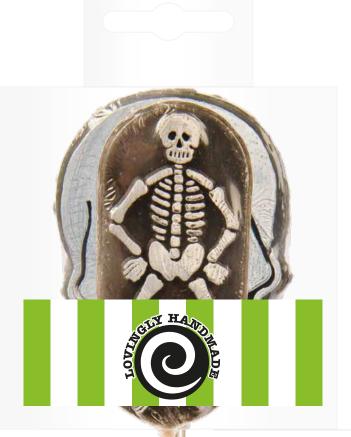

Presentation By









### Halloween Flavours

Peanut Butter Monster Jelly Belly
Monstrous Marshmallow
Spooky Strawberry
Blood Clotted Cream
Blood Orange and Chocolate
Cobweb Candy Floss
Ghoulish gum
Sqeaumish Salted Caramel
Creepy Cherry Cola
Chocolate Mud Milkshake
Cookies and Ice Scream
Bogeyman Banana
Munchkin Pie and Ice Scream
Mississippi Chocolate Mud Pie



HUMBUGS AND ROCK SWEETS

Everyone's favourite sweeties... but with a Coronation Candy twist!



#### **GRAPHICS FOR HALOWEEN PRODUCTS**













### ROUNDED GLASS JAR





Blood Orange and Chocolate











#### POUCH PACKS AND 5 EDIBLE DRINK STIRRERS





# PACK OF 4 LOGO LOLLIES IN A CELLOPHANE BAG WITH RIBBON





## PRINTED BOX WITH WINDOW PACK OF 4 LOLLIES



#### **SWIRLY LOLLIES**



### PACK OF 4 LOLLIES PRINTED BOX WITH WINDOW