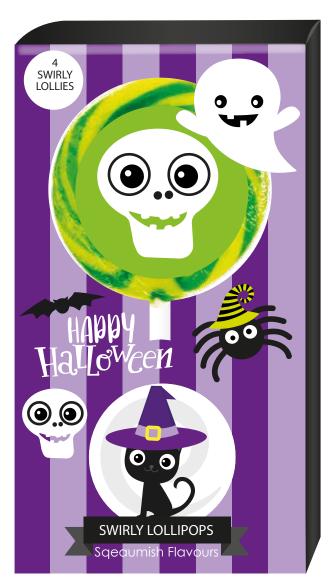

### Halloween Flavours

Peanut Butter Monster Jelly Belly
Monstrous Marshmallow
Spooky Strawberry
Blood Clotted Cream
Blood Orange and Chocolate
Cobweb Candy Floss
Ghoulish gum
Sqeaumish Salted Caramel
Creepy Cherry Cola
Chocolate Mud Milkshake
Cookies and Ice Scream
Bogeyman Banana
Munchkin Pie and Ice Scream
Mississippi Chocolate Mud Pie



HUMBUGS AND ROCK SWEETS

Everyone's favourite sweeties... but with a Coronation Candy twist!



#### **GRAPHICS FOR HALOWEEN PRODUCTS**













### ROUNDED GLASS JAR





Blood Orange and Chocolate











#### POUCH PACKS AND 5 EDIBLE DRINK STIRRERS





# PACK OF 4 LOGO LOLLIES IN A CELLOPHANE BAG WITH RIBBON





## PRINTED BOX WITH WINDOW PACK OF 4 LOLLIES



#### **SWIRLY LOLLIES**



### PACK OF 4 LOLLIES PRINTED BOX WITH WINDOW