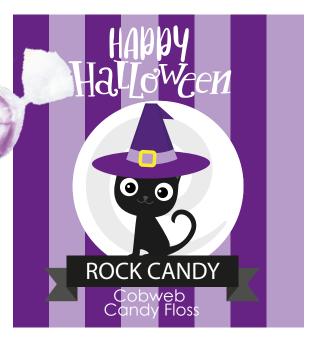

HUMBUGS AND ROCK SWEETS

Everyone's favourite sweeties... but with a Coronation Candy twist!

### Halloween Flavours

Peanut Butter Monster Jelly Belly
Monstrous Marshmallow
Spooky Strawberry
Blood Clotted Cream
Blood Orange and Chocolate
Cobweb Candy Floss
Ghoulish gum
Sqeaumish Salted Caramel
Creepy Cherry Cola
Chocolate Mud Milkshake
Cookies and Ice Scream
Bogeyman Banana
Munchkin Pie and Ice Scream
Mississippi Chocolate Mud Pie