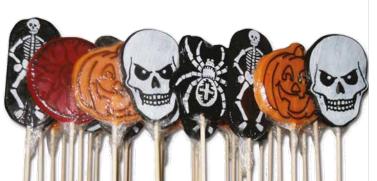

Presentation By









### Halloween Flavours

Peanut Butter Monster Jelly Belly
Monstrous Marshmallow
Spooky Strawberry
Blood Clotted Cream
Blood Orange and Chocolate
Cobweb Candy Floss
Ghoulish gum
Sqeaumish Salted Caramel
Creepy Cherry Cola
Chocolate Mud Milkshake
Cookies and Ice Scream
Bogeyman Banana
Munchkin Pie and Ice Scream
Mississippi Chocolate Mud Pie



HUMBUGS AND ROCK SWEETS

Everyone's favourite sweeties... but with a Coronation Candy twist!



#### **GRAPHICS FOR HALOWEEN PRODUCTS**













### ROUNDED GLASS JAR





Blood Orange and Chocolate











#### POUCH PACKS AND 5 EDIBLE DRINK STIRRERS





# PACK OF 4 LOGO LOLLIES IN A CELLOPHANE BAG WITH RIBBON





## PRINTED BOX WITH WINDOW PACK OF 4 LOLLIES



#### **SWIRLY LOLLIES**



### PACK OF 4 LOLLIES PRINTED BOX WITH WINDOW