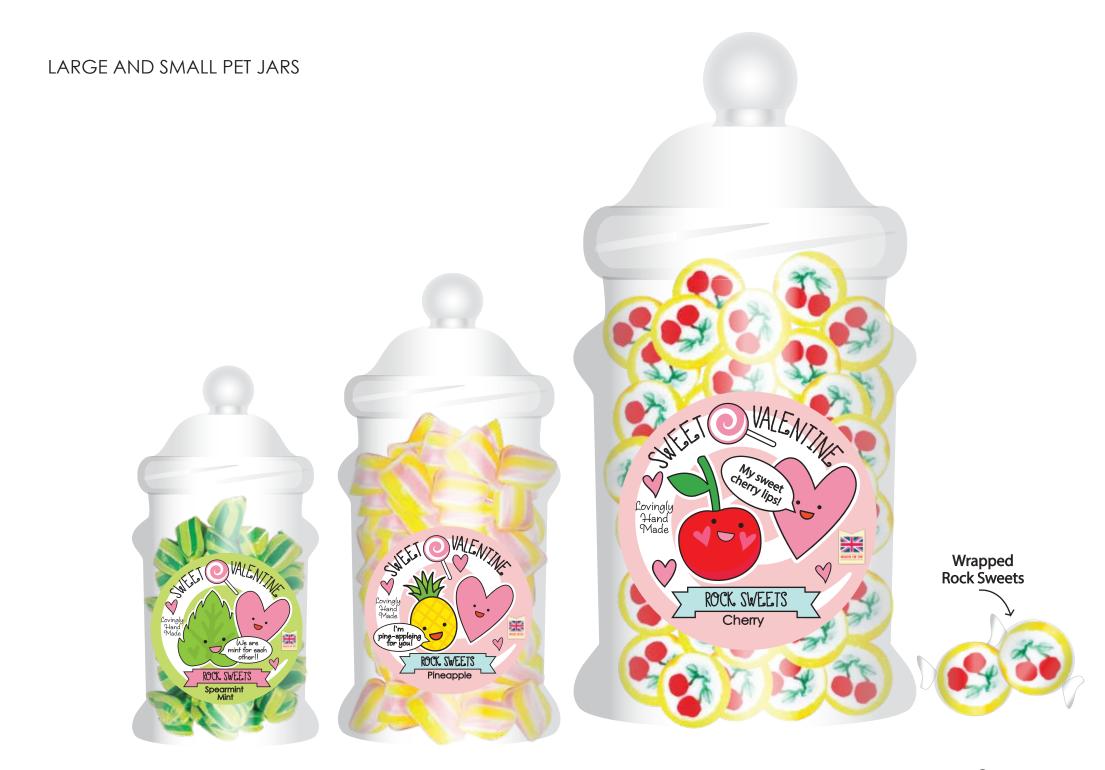

# Candy UK SINCE 1927

We are mint for each other! - Spearmint You are mint! - Peppermint I love you berry much! - Strawberries & Cream You are berry special! - Strawberry We make a ripe pear! - Ripe Pear You're the apple of my eye! - Pink Apple You are a fine-apple! - Green Apple I'm bananas for you! - Banana I'm pine'appleing for you! - Pineapple I lime you alot! - Lime You got a peach of my heart! - Peaches & Cream What-a-melon for you! - Watermelon Let's orange a date! - Juicy Orange My sweet cherry lips! - Cherry Blowing you a raspberry! - Pink Raspberry