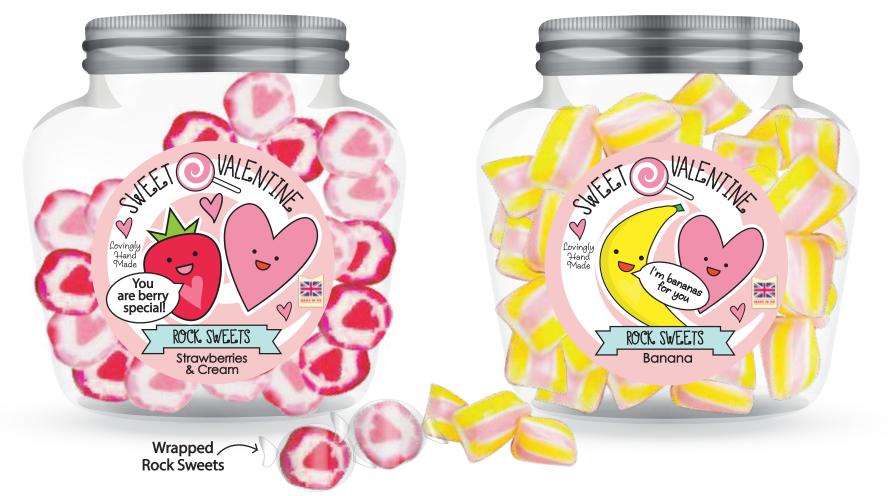

for each other! - Spearmint You are mint! - Peppermint I love you berry much! - Strawberries & Cream You are berry special! - Strawberry We make a ripe pear! - Ripe Pear You're the apple of my eye! - Pink Apple You are a fine-apple! - Green Apple I'm bananas for you! - Banana I'm pine'appleing for you! - Pineapple I lime you alot! - Lime You got a peach of my heart! - Peaches & Cream What-a-melon for you! - Watermelon Let's orange a date! - Juicy Orange My sweet cherry lips! - Cherry Blowing you a raspberry! - Pink Raspberry









#### **GRAPHICS FOR VALENTINE PRODUCTS**









#### POUCH PACK HEADERCARD



STICK PACK INSERT CARD



LID GENERIC LABEL



### **Peaches and Cream**

### Keylime Pie





### **Strawberries and Cream**









### **Strawberries and Cream**

### Banana







### POUCH PACKS 5 EDIBLE DRINK STIRRERS

### **HEADER CARD**





### STICKY LABEL



### PRINTED POUCHES





#### STICK PACK IN ACETATE PACK





## PACK OF 4 LOLLIES PRINTED BOX WITH WINDOW