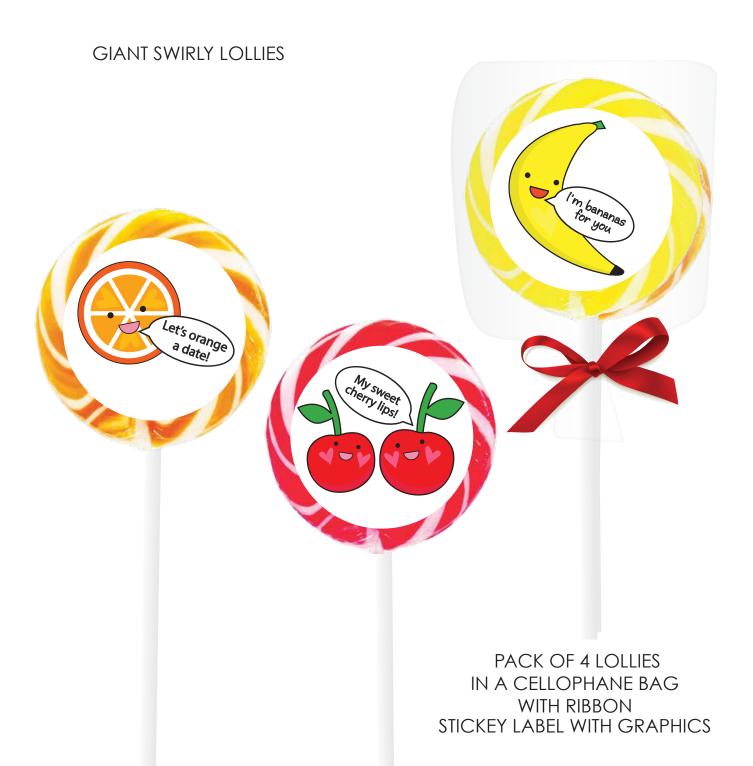

# Candy UK SINCE 1927

We are mint for each other! - Spearmint You are mint! - Peppermint I love you berry much! - Strawberries & Cream You are berry special! - Strawberry We make a ripe pear! - Ripe Pear You're the apple of my eye! - Pink Apple You are a fine-apple! - Green Apple I'm bananas for you! - Banana I'm pine'appleing for you! - Pineapple I lime you alot! - Lime You got a peach of my heart! - Peaches & Cream What-a-melon for you! - Watermelon Let's orange a date! - Juicy Orange My sweet cherry lips! - Cherry Blowing you a raspberry! - Pink Raspberry