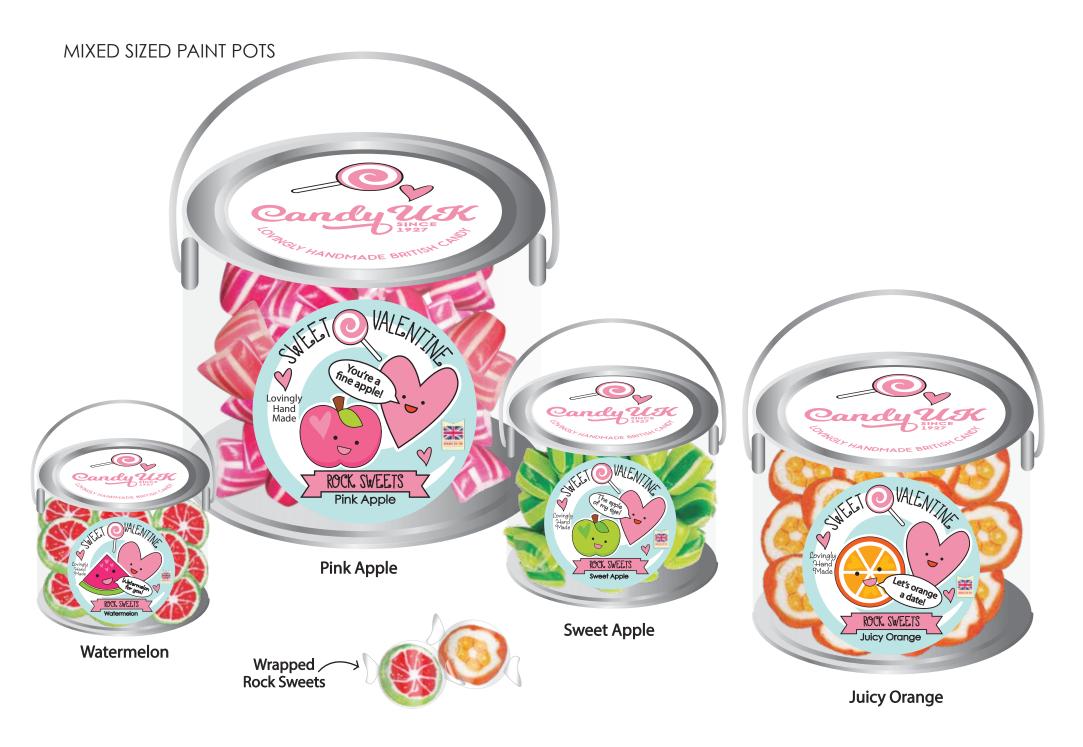

# Candy UK SINCE 1927

We are mint for each other! - Spearmint You are mint! - Peppermint I love you berry much! - Strawberries & Cream You are berry special! - Strawberry We make a ripe pear! - Ripe Pear You're the apple of my eye! - Pink Apple You are a fine-apple! - Green Apple I'm bananas for you! - Banana I'm pine'appleing for you! - Pineapple I lime you alot! - Lime You got a peach of my heart! - Peaches & Cream What-a-melon for you! - Watermelon Let's orange a date! - Juicy Orange My sweet cherry lips! - Cherry Blowing you a raspberry! - Pink Raspberry