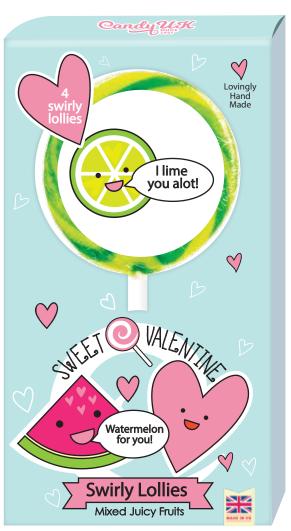

## PACK OF 4 LOLLIES PRINTED BOX WITH WINDOW

# Candy UK SINCE 1927

We are mint for each other! - Spearmint You are mint! - Peppermint I love you berry much! - Strawberries & Cream You are berry special! - Strawberry We make a ripe pear! - Ripe Pear You're the apple of my eye! - Pink Apple You are a fine-apple! - Green Apple I'm bananas for you! - Banana I'm pine'appleing for you! - Pineapple I lime you alot! - Lime You got a peach of my heart! - Peaches & Cream What-a-melon for you! - Watermelon Let's orange a date! - Juicy Orange My sweet cherry lips! - Cherry Blowing you a raspberry! - Pink Raspberry