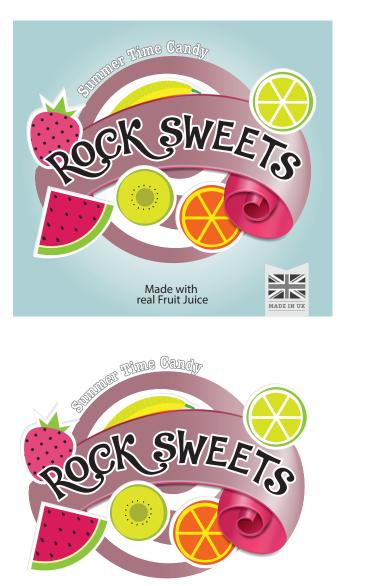

## MINI GLASS JAR LABELS

Made with real Fruit Juice

Made with real Fruit Juice

Made with real Fruit Juice