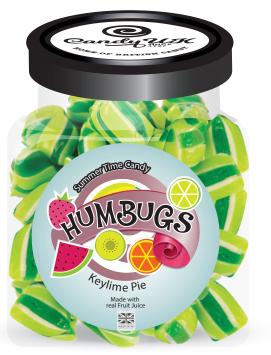

## MINI GLASS JAR LABELS

Made with real Fruit Juice

Made with real Fruit Juice

Made with real Fruit Juice

## Keylime Pie