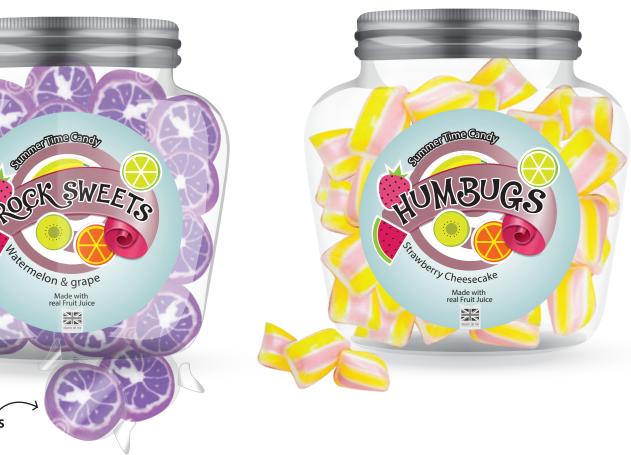

## HUMBUGS AND ROCK SWEETS

Everyone's favourite sweeties... but with a Candy UK twist!

## Water melon and Concord grape