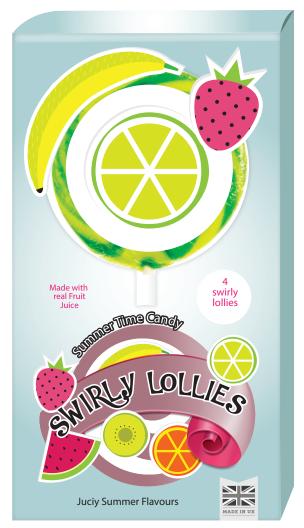

BUGS AND ROCK SWEETS

Everyone's favourite sweeties... but with a Candy UK twist!

## **GRAPHICS FOR ALCOHOL PRODUCTS**

POUCH PACK LABEL

K SWEETS

 $\mathbb{N}$ 

MADE IN UE

MADE IN UK

at Willie Candp

୭

## MINI GLASS JAR LABELS



Made with real Fruit Juice



Made with real Fruit Juice

Made with real Fruit Juice

#### LID GENERIC LABEL



**OPTION 2 LID LABEL** 



#### MINI SQUARE GLASS JARS

## Keylime Pie





## Banana and Cookie Cream

#### Strawberries and Cream

Condy au se





## ROUNDED GLASS JARS

Wrapped / Rock Sweets



## Water melon and Concord grape



#### LARGE AND SMALL PET JARS AND MIXED SIZED PAINT POTS



## POUCH PACKS 5 EDIBLE DRINK STIRRERS



STICKY LABELS

## STICK PACK IN ACETATE PACK



## SWIRLY LOLLIES



## PACK OF 4 LOLLIES PRINTED BOX WITH WINDOW