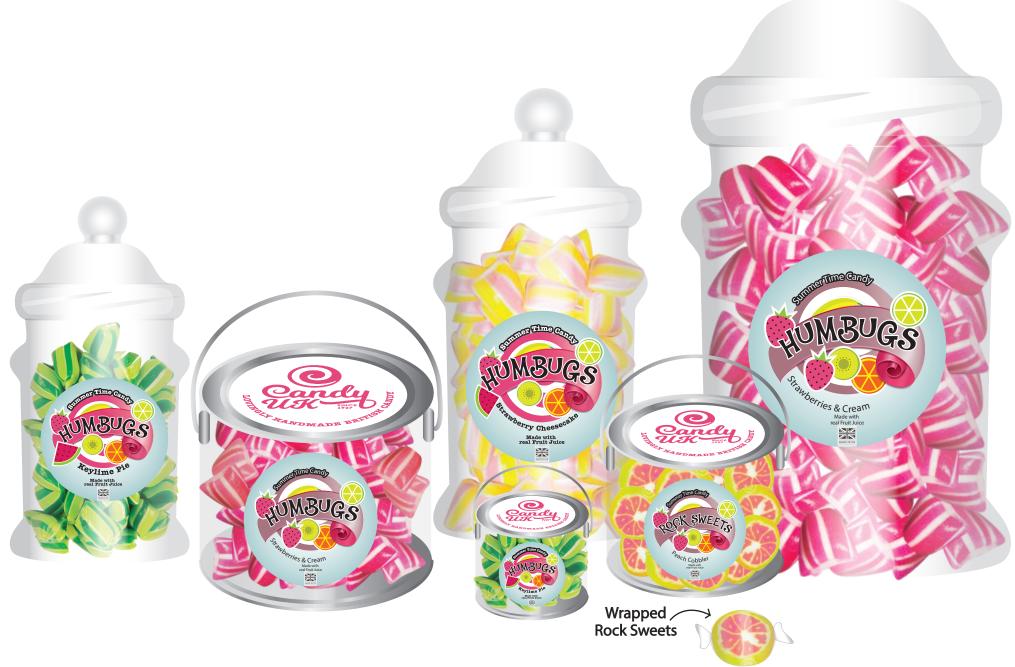

ies and Cream Knickerbocker Glory Sundae Pomegranate & Fruit Salad Coconut and creamed frosting Peach Cobbler Banana and Cookie Cream Red Velvet Cake



## HUMBUGS AND ROCK SWEETS

Everyone's favourite sweeties... but with a Candy UK twist!

## **GRAPHICS FOR ALCOHOL PRODUCTS**

POUCH PACK LABEL

K SWEETS

 $\mathbb{N}$ 

MADE IN UE

MADE IN UK

at Willie Candp

୭

## MINI GLASS JAR LABELS



Made with real Fruit Juice



Made with real Fruit Juice

Made with real Fruit Juice

#### LID GENERIC LABEL



**OPTION 2 LID LABEL** 



#### MINI SQUARE GLASS JARS

## Keylime Pie





## Banana and Cookie Cream

#### Strawberries and Cream

Condy au se





## ROUNDED GLASS JARS

Wrapped / Rock Sweets



## Water melon and Concord grape



#### LARGE AND SMALL PET JARS AND MIXED SIZED PAINT POTS



## POUCH PACKS 5 EDIBLE DRINK STIRRERS



STICKY LABELS

## STICK PACK IN ACETATE PACK



## SWIRLY LOLLIES



## PACK OF 4 LOLLIES PRINTED BOX WITH WINDOW