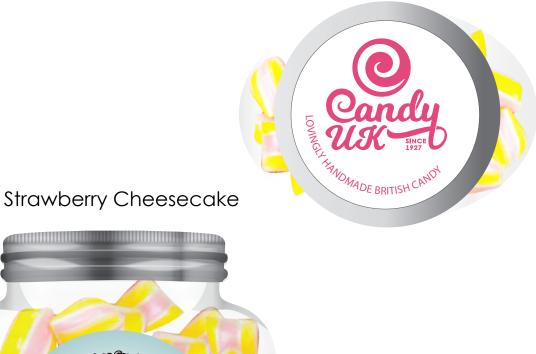

# Ospring/Summer Flavours

Vanilla Custard Water melon and Concord grape Strawberry Cheesecake Keylime Pie Strawberries and Cream Knickerbocker Glory Sundae Pomegranate & Fruit Salad Coconut and creamed frosting Peach Cobbler Banana and Cookie Cream Red Velvet Cake