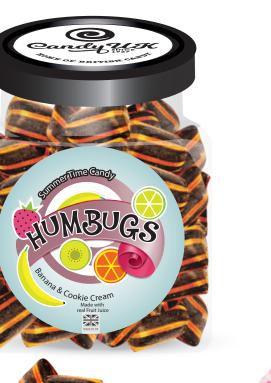

## HUMBUGS AND ROCK SWEETS

Everyone's favourite sweeties... but with a Candy UK twist!

## Banana and Cookie Cream