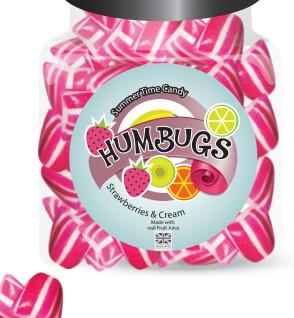

## HUMBUGS AND ROCK SWEETS

Everyone's favourite sweeties... but with a Candy UK twist!

#### Strawberries and Cream

Condy au se