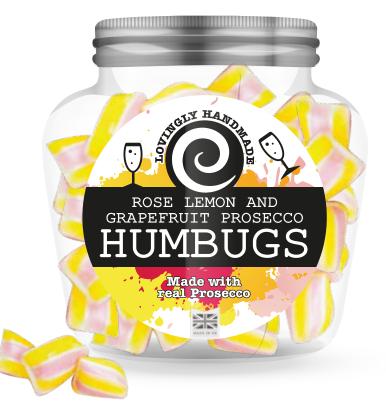

# Alcohol Flavours

Blackcurrant and Elderflower Prosecco Rose Lemon and Grapefruit Prosecco Honeycrisp Apple and White Grape Prosecco Manao and Passionfruit Prosecco Strawberry and Mint Punch Raspberry and Lime/Lemonade Punch Mulata Daiquiri: (Rum mixed with Chocolate, Lime Juice and Sugar Syrup) Old Rose Daiquiri (rum) with Strawberry and Lime St Georges Green Chilli Vodka Shots (hot peppers and lime) Beautiful Blackcurrant Cider Sugerbee (Apple) Cider Malt Beer Ginger Beer Scotch Whisky and Fizzy Cola Jack Daniels and Coke Elderflower Gin

# HUMBUGS AND ROCK SWEETS

Everyone's favourite sweeties... but with a Candy UK twist!

### ROUNDED GLASS JARS

Blackcurrant and Elderflower Prosecco

TRANSPARENT LABEL