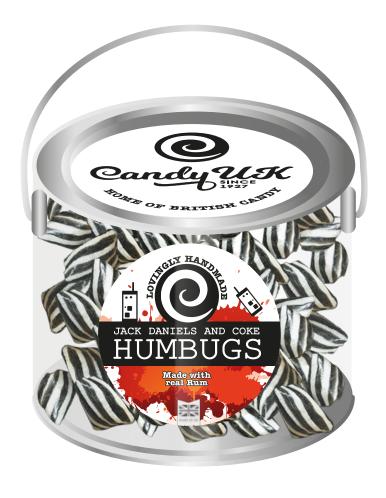

# Alcohol Flavours

Blackcurrant and Elderflower Prosecco Rose Lemon and Grapefruit Prosecco Honeycrisp Apple and White Grape Prosecco Manao and Passionfruit Prosecco Strawberry and Mint Punch Raspberry and Lime/Lemonade Punch Mulata Daiquiri: (Rum mixed with Chocolate, Lime Juice and Sugar Syrup) Old Rose Daiquiri (rum) with Strawberry and Lime St Georges Green Chilli Vodka Shots (hot peppers and lime) Beautiful Blackcurrant Cider Sugerbee (Apple) Cider Malt Beer Ginger Beer Scotch Whisky and Fizzy Cola Jack Daniels and Coke Elderflower Gin

# MIXED SIZED PAINT POTS

# **FUN FLAVOURS**

Beautiful Blackcurrant Cider Sugerbee (Apple) Cider Malt Beer Ginger Beer

AVAILABLE MIXED SIZED PRESSTINS