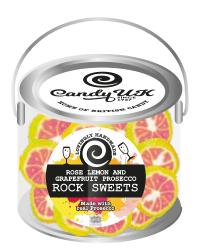

# HUMBUGS AND ROCK SWEETS

Everyone's favourite sweeties... but with a Candy UK twist!

# Alcohol Flavours

Blackcurrant and Elderflower Prosecco Rose Lemon and Grapefruit Prosecco Honeycrisp Apple and White Grape Prosecco Manao and Passionfruit Prosecco Strawberry and Mint Punch Raspberry and Lime/Lemonade Punch Mulata Daiquiri: (Rum mixed with Chocolate, Lime Juice and Sugar Syrup) Old Rose Daiquiri (rum) with Strawberry and Lime St Georges Green Chilli Vodka Shots (hot peppers and lime) Beautiful Blackcurrant Cider Sugerbee (Apple) Cider Malt Beer Ginger Beer Scotch Whisky and Fizzy Cola Jack Daniels and Coke Elderflower Gin