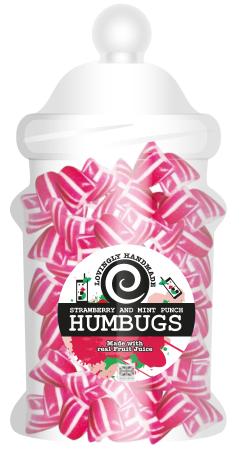

# HUMBUGS AND ROCK SWEETS

Everyone's favourite sweeties... but with a Candy UK twist!

# Alcohol Flavours

Blackcurrant and Elderflower Prosecco Rose Lemon and Grapefruit Prosecco Honeycrisp Apple and White Grape Prosecco Manao and Passionfruit Prosecco Strawberry and Mint Punch Raspberry and Lime/Lemonade Punch Mulata Daiquiri: (Rum mixed with Chocolate, Lime Juice and Sugar Syrup) Old Rose Daiquiri (rum) with Strawberry and Lime St Georges Green Chilli Vodka Shots (hot peppers and lime) Beautiful Blackcurrant Cider Sugerbee (Apple) Cider Malt Beer Ginger Beer Scotch Whisky and Fizzy Cola Jack Daniels and Coke Elderflower Gin