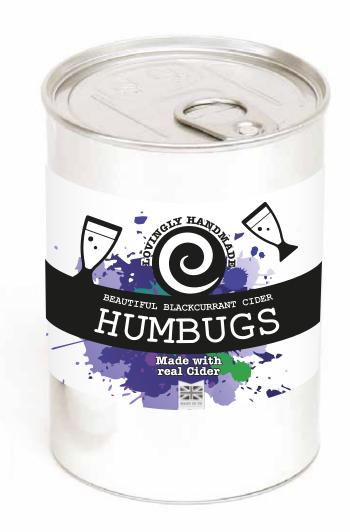

# **FUN FLAVOURS**

Beautiful Blackcurrant Cider Sugerbee (Apple) Cider Malt Beer Ginger Beer

AVAILABLE MIXED SIZED PRESSTINS

# Alcohol Flavours

Blackcurrant and Elderflower Prosecco Rose Lemon and Grapefruit Prosecco Honeycrisp Apple and White Grape Prosecco Manao and Passionfruit Prosecco Strawberry and Mint Punch Raspberry and Lime/Lemonade Punch Mulata Daiquiri: (Rum mixed with Chocolate, Lime Juice and Sugar Syrup) Old Rose Daiquiri (rum) with Strawberry and Lime St Georges Green Chilli Vodka Shots (hot peppers and lime) Beautiful Blackcurrant Cider Sugerbee (Apple) Cider Malt Beer Ginger Beer Scotch Whisky and Fizzy Cola Jack Daniels and Coke Elderflower Gin