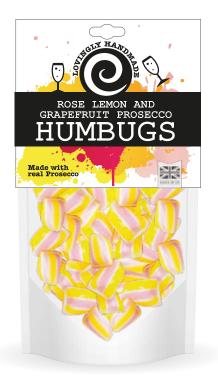

# HUMBUGS AND ROCK SWEETS

Everyone's favourite sweeties... but with a Candy UK twist!

# Alcohol Flavours

Blackcurrant and Elderflower Prosecco Rose Lemon and Grapefruit Prosecco Honeycrisp Apple and White Grape Prosecco Manao and Passionfruit Prosecco Strawberry and Mint Punch Raspberry and Lime/Lemonade Punch Mulata Daiquiri: (Rum mixed with Chocolate, Lime Juice and Sugar Syrup) Old Rose Daiquiri (rum) with Strawberry and Lime St Georges Green Chilli Vodka Shots (hot peppers and lime) Beautiful Blackcurrant Cider Sugerbee (Apple) Cider Malt Beer Ginger Beer Scotch Whisky and Fizzy Cola Jack Daniels and Coke Elderflower Gin