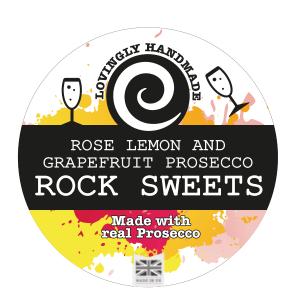

# HUMBUGS AND ROCK SWEETS

Everyone's favourite sweeties... but with a Candy UK twist!

# Alcohol Flavours

Blackcurrant and Elderflower Prosecco Rose Lemon and Grapefruit Prosecco Honeycrisp Apple and White Grape Prosecco Manao and Passionfruit Prosecco Strawberry and Mint Punch Raspberry and Lime/Lemonade Punch Mulata Daiquiri: (Rum mixed with Chocolate, Lime Juice and Sugar Syrup) Old Rose Daiquiri (rum) with Strawberry and Lime St Georges Green Chilli Vodka Shots (hot peppers and lime) Beautiful Blackcurrant Cider Sugerbee (Apple) Cider Malt Beer Ginger Beer Scotch Whisky and Fizzy Cola Jack Daniels and Coke Elderflower Gin