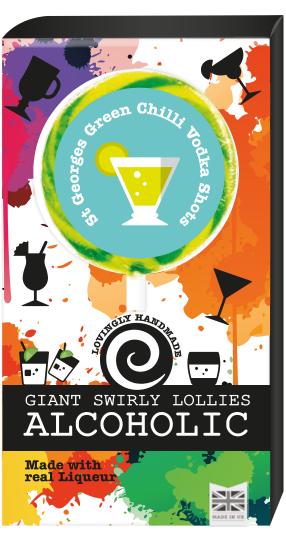

# PACK OF 4 LOLLIES PRINTED BOX WITH WINDOW

# Alcohol Flavours

Blackcurrant and Elderflower Prosecco Rose Lemon and Grapefruit Prosecco Honeycrisp Apple and White Grape Prosecco Manao and Passionfruit Prosecco Strawberry and Mint Punch Raspberry and Lime/Lemonade Punch Mulata Daiquiri: (Rum mixed with Chocolate, Lime Juice and Sugar Syrup) Old Rose Daiquiri (rum) with Strawberry and Lime St Georges Green Chilli Vodka Shots (hot peppers and lime) Beautiful Blackcurrant Cider Sugerbee (Apple) Cider Malt Beer Ginger Beer Scotch Whisky and Fizzy Cola Jack Daniels and Coke Elderflower Gin