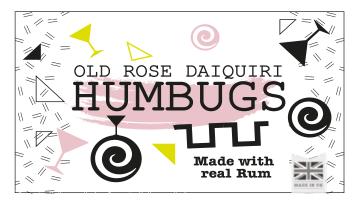

#### LID GENERIC LABEL

ROUNDED GLASS JAR LABELS

Honeybee Apple Gin

Scotch Whisky and Fizzy Cola

Old Rose Daiquiri (rum) with Strawberry and Lime

# HUMBUGS AND ROCK SWEETS

Everyone's favourite sweeties... but with a Candy UK twist!