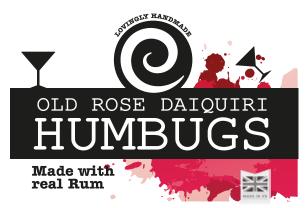

# Alcohol Flavours

Blackcurrant and Elderflower Prosecco Rose Lemon and Grapefruit Prosecco Honeycrisp Apple and White Grape Prosecco Manao and Passionfruit Prosecco Strawberry and Mint Punch Raspberry and Lime/Lemonade Punch Mulata Daiquiri: (Rum mixed with Chocolate, Lime Juice and Sugar Syrup) Old Rose Daiquiri (rum) with Strawberry and Lime St Georges Green Chilli Vodka Shots (hot peppers and lime) Beautiful Blackcurrant Cider Sugerbee (Apple) Cider Malt Beer Ginger Beer Scotch Whisky and Fizzy Cola Jack Daniels and Coke Elderflower Gin

#### LID GENERIC LABEL

ROUNDED GLASS JAR LABELS

Honeybee Apple Gin

Scotch Whisky and Fizzy Cola

Old Rose Daiquiri (rum) with Strawberry and Lime