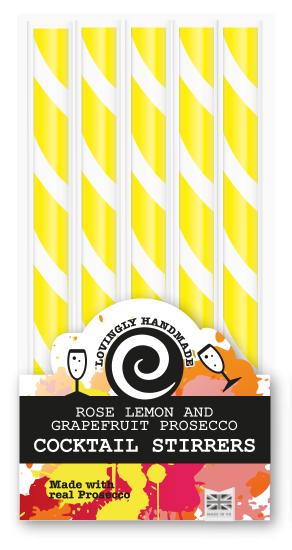

#### **5 EDIBLE COCKTAIL STIRRERS**

# Alcohol Flavours

Blackcurrant and Elderflower Prosecco Rose Lemon and Grapefruit Prosecco Honeycrisp Apple and White Grape Prosecco Manao and Passionfruit Prosecco Strawberry and Mint Punch Raspberry and Lime/Lemonade Punch Mulata Daiquiri: (Rum mixed with Chocolate, Lime Juice and Sugar Syrup) Old Rose Daiquiri (rum) with Strawberry and Lime St Georges Green Chilli Vodka Shots (hot peppers and lime) Beautiful Blackcurrant Cider Sugerbee (Apple) Cider Malt Beer Ginger Beer Scotch Whisky and Fizzy Cola Jack Daniels and Coke Elderflower Gin