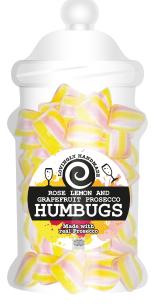

### ROUNDED GLASS JARS

Blackcurrant and Elderflower Prosecco

TRANSPARENT LABEL

# Alcohol Flavours

Blackcurrant and Elderflower Prosecco Rose Lemon and Grapefruit Prosecco Honeycrisp Apple and White Grape Prosecco Manao and Passionfruit Prosecco Strawberry and Mint Punch Raspberry and Lime/Lemonade Punch Mulata Daiquiri: (Rum mixed with Chocolate, Lime Juice and Sugar Syrup) Old Rose Daiquiri (rum) with Strawberry and Lime St Georges Green Chilli Vodka Shots (hot peppers and lime) Beautiful Blackcurrant Cider Sugerbee (Apple) Cider Malt Beer Ginger Beer Scotch Whisky and Fizzy Cola Jack Daniels and Coke Elderflower Gin