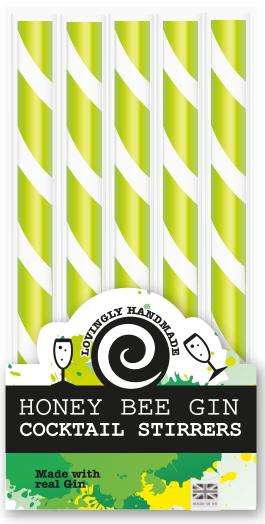

#### **5 EDIBLE COCKTAIL STIRRERS**

# Alcohol Flavours

Blackcurrant and Elderflower Prosecco Rose Lemon and Grapefruit Prosecco Honeycrisp Apple and White Grape Prosecco Manao and Passionfruit Prosecco Strawberry and Mint Punch Raspberry and Lime/Lemonade Punch Mulata Daiquiri: (Rum mixed with Chocolate, Lime Juice and Sugar Syrup) Old Rose Daiquiri (rum) with Strawberry and Lime St Georges Green Chilli Vodka Shots (hot peppers and lime) Beautiful Blackcurrant Cider Sugerbee (Apple) Cider Malt Beer Ginger Beer Scotch Whisky and Fizzy Cola Jack Daniels and Coke Elderflower Gin