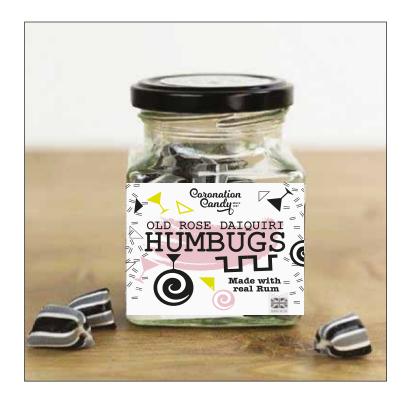

# HUMBUGS AND ROCK SWEETS

Everyone's favourite sweeties... but with a Candy UK twist!

#### LID GENERIC LABEL

ROUNDED GLASS JAR LABELS

Honeybee Apple Gin

Scotch Whisky and Fizzy Cola

Old Rose Daiquiri (rum) with Strawberry and Lime