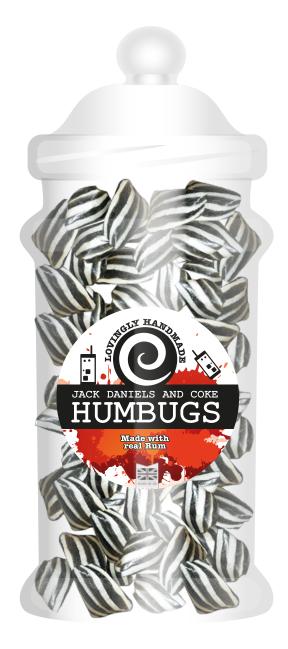

# HUMBUGS AND ROCK SWEETS

Everyone's favourite sweeties... but with a Candy UK twist!

# Alcohol Flavours

Blackcurrant and Elderflower Prosecco Rose Lemon and Grapefruit Prosecco Honeycrisp Apple and White Grape Prosecco Manao and Passionfruit Prosecco Strawberry and Mint Punch Raspberry and Lime/Lemonade Punch Mulata Daiquiri: (Rum mixed with Chocolate, Lime Juice and Sugar Syrup) Old Rose Daiquiri (rum) with Strawberry and Lime St Georges Green Chilli Vodka Shots (hot peppers and lime) Beautiful Blackcurrant Cider Sugerbee (Apple) Cider Malt Beer Ginger Beer Scotch Whisky and Fizzy Cola Jack Daniels and Coke Elderflower Gin