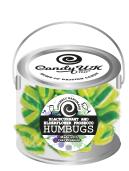

# HUMBUGS AND ROCK SWEETS

Everyone's favourite sweeties... but with a Candy UK twist!

# Alcohol Flavours

Blackcurrant and Elderflower Prosecco Rose Lemon and Grapefruit Prosecco Honeycrisp Apple and White Grape Prosecco Manao and Passionfruit Prosecco Strawberry and Mint Punch Raspberry and Lime/Lemonade Punch Mulata Daiquiri: (Rum mixed with Chocolate, Lime Juice and Sugar Syrup) Old Rose Daiquiri (rum) with Strawberry and Lime St Georges Green Chilli Vodka Shots (hot peppers and lime) Beautiful Blackcurrant Cider Sugerbee (Apple) Cider Malt Beer Ginger Beer Scotch Whisky and Fizzy Cola Jack Daniels and Coke Elderflower Gin