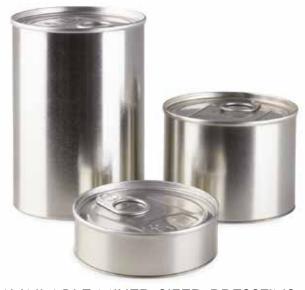

# MIXED SIZED PAINT POTS

# **FUN FLAVOURS**

Beautiful Blackcurrant Cider Sugerbee (Apple) Cider Malt Beer Ginger Beer

AVAILABLE MIXED SIZED PRESSTINS