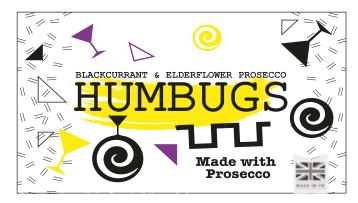

### ROUNDED GLASS JARS

Blackcurrant and Elderflower Prosecco

TRANSPARENT LABEL

# HUMBUGS AND ROCK SWEETS

Everyone's favourite sweeties... but with a Candy UK twist!