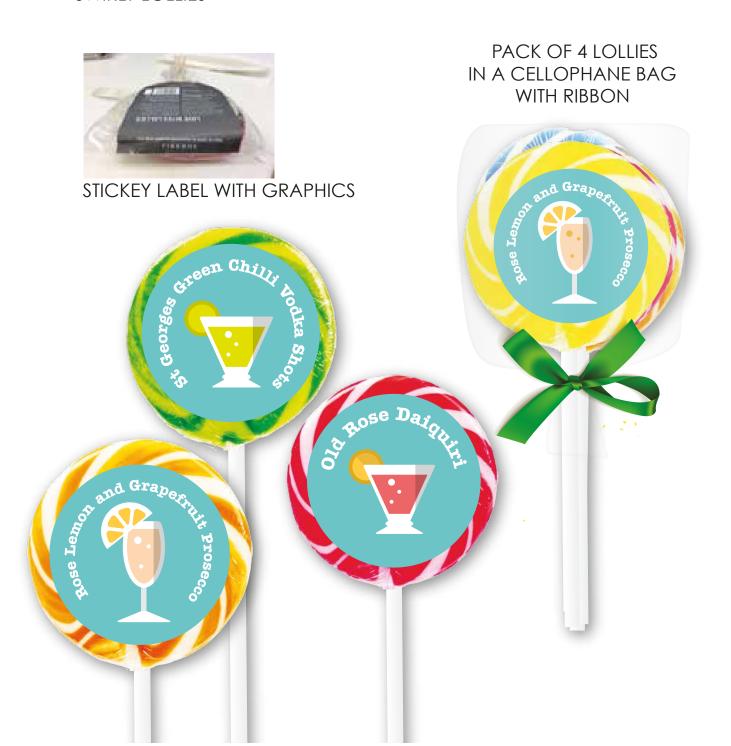

# PACK OF 4 LOLLIES PRINTED BOX WITH WINDOW

# Alcohol Flavours

Blackcurrant and Elderflower Prosecco Rose Lemon and Grapefruit Prosecco Honeycrisp Apple and White Grape Prosecco Manao and Passionfruit Prosecco Strawberry and Mint Punch Raspberry and Lime/Lemonade Punch Mulata Daiquiri: (Rum mixed with Chocolate, Lime Juice and Sugar Syrup) Old Rose Daiquiri (rum) with Strawberry and Lime St Georges Green Chilli Vodka Shots (hot peppers and lime) Beautiful Blackcurrant Cider Sugerbee (Apple) Cider Malt Beer Ginger Beer Scotch Whisky and Fizzy Cola Jack Daniels and Coke Elderflower Gin