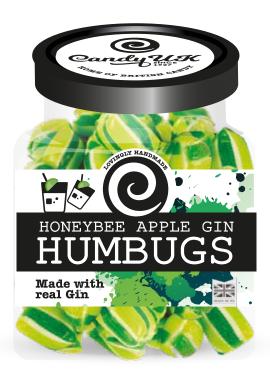

# HUMBUGS AND ROCK SWEETS

Everyone's favourite sweeties... but with a Candy UK twist!

# Alcohol Flavours

Blackcurrant and Elderflower Prosecco Rose Lemon and Grapefruit Prosecco Honeycrisp Apple and White Grape Prosecco Manao and Passionfruit Prosecco Strawberry and Mint Punch Raspberry and Lime/Lemonade Punch Mulata Daiquiri: (Rum mixed with Chocolate, Lime Juice and Sugar Syrup) Old Rose Daiquiri (rum) with Strawberry and Lime St Georges Green Chilli Vodka Shots (hot peppers and lime) Beautiful Blackcurrant Cider Sugerbee (Apple) Cider Malt Beer Ginger Beer Scotch Whisky and Fizzy Cola Jack Daniels and Coke Elderflower Gin