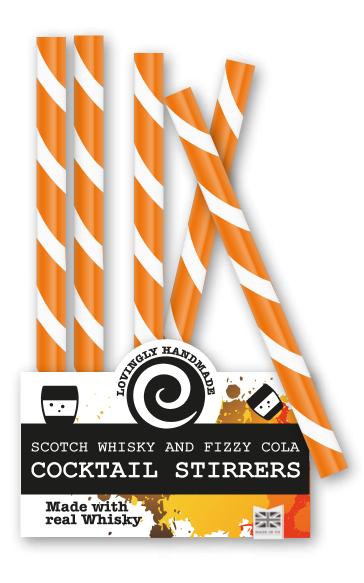

#### **5 EDIBLE COCKTAIL STIRRERS**

# Alcohol Flavours

Blackcurrant and Elderflower Prosecco Rose Lemon and Grapefruit Prosecco Honeycrisp Apple and White Grape Prosecco Manao and Passionfruit Prosecco Strawberry and Mint Punch Raspberry and Lime/Lemonade Punch Mulata Daiquiri: (Rum mixed with Chocolate, Lime Juice and Sugar Syrup) Old Rose Daiquiri (rum) with Strawberry and Lime St Georges Green Chilli Vodka Shots (hot peppers and lime) Beautiful Blackcurrant Cider Sugerbee (Apple) Cider Malt Beer Ginger Beer Scotch Whisky and Fizzy Cola Jack Daniels and Coke Elderflower Gin