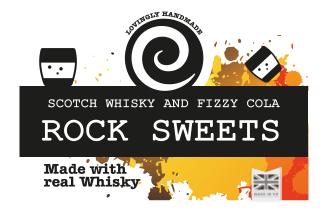

# Alcohol Flavours

Blackcurrant and Elderflower Prosecco Rose Lemon and Grapefruit Prosecco Honeycrisp Apple and White Grape Prosecco Manao and Passionfruit Prosecco Strawberry and Mint Punch Raspberry and Lime/Lemonade Punch Mulata Daiquiri: (Rum mixed with Chocolate, Lime Juice and Sugar Syrup) Old Rose Daiquiri (rum) with Strawberry and Lime St Georges Green Chilli Vodka Shots (hot peppers and lime) Beautiful Blackcurrant Cider Sugerbee (Apple) Cider Malt Beer Ginger Beer Scotch Whisky and Fizzy Cola Jack Daniels and Coke Elderflower Gin