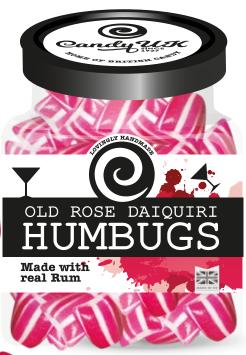

# HUMBUGS AND ROCK SWEETS

Everyone's favourite sweeties... but with a Candy UK twist!

#### LID GENERIC LABEL

ROUNDED GLASS JAR LABELS

Honeybee Apple Gin

Scotch Whisky and Fizzy Cola

Old Rose Daiquiri (rum) with Strawberry and Lime