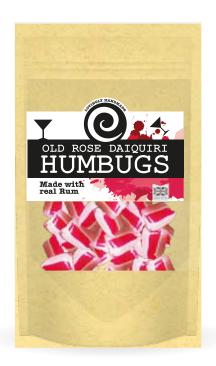

#### LID GENERIC LABEL

ROUNDED GLASS JAR LABELS

Honeybee Apple Gin

Scotch Whisky and Fizzy Cola

Old Rose Daiquiri (rum) with Strawberry and Lime

# HUMBUGS AND ROCK SWEETS

Everyone's favourite sweeties... but with a Candy UK twist!