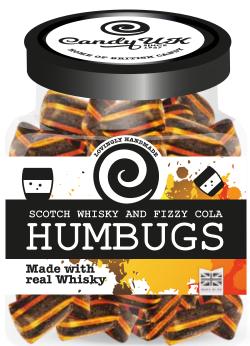

# HUMBUGS AND ROCK SWEETS

Everyone's favourite sweeties... but with a Candy UK twist!

# Alcohol Flavours

Blackcurrant and Elderflower Prosecco Rose Lemon and Grapefruit Prosecco Honeycrisp Apple and White Grape Prosecco Manao and Passionfruit Prosecco Strawberry and Mint Punch Raspberry and Lime/Lemonade Punch Mulata Daiquiri: (Rum mixed with Chocolate, Lime Juice and Sugar Syrup) Old Rose Daiquiri (rum) with Strawberry and Lime St Georges Green Chilli Vodka Shots (hot peppers and lime) Beautiful Blackcurrant Cider Sugerbee (Apple) Cider Malt Beer Ginger Beer Scotch Whisky and Fizzy Cola Jack Daniels and Coke Elderflower Gin