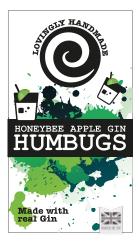

# **RANGE**

Honeybee Apple Gin

#### LID GENERIC LABEL

ROUNDED GLASS JAR LABELS

Honeybee Apple Gin

Scotch Whisky and Fizzy Cola

Old Rose Daiquiri (rum) with Strawberry and Lime