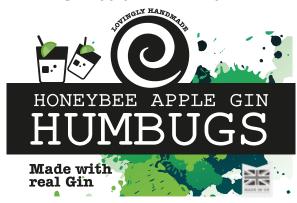

# **RANGE**

Honeybee Apple Gin

# Alcohol Flavours

Blackcurrant and Elderflower Prosecco Rose Lemon and Grapefruit Prosecco Honeycrisp Apple and White Grape Prosecco Manao and Passionfruit Prosecco Strawberry and Mint Punch Raspberry and Lime/Lemonade Punch Mulata Daiquiri: (Rum mixed with Chocolate, Lime Juice and Sugar Syrup) Old Rose Daiquiri (rum) with Strawberry and Lime St Georges Green Chilli Vodka Shots (hot peppers and lime) Beautiful Blackcurrant Cider Sugerbee (Apple) Cider Malt Beer Ginger Beer Scotch Whisky and Fizzy Cola Jack Daniels and Coke Elderflower Gin



# HUMBUGS AND ROCK SWEETS

Everyone's favourite sweeties... but with a Candy UK twist!

#### **GRAPHICS FOR ALCOHOL PRODUCTS**

MINI GLASS JAR LABELS







# POUCH PACK LABEL



#### LID GENERIC LABEL







ROUNDED GLASS JAR LABELS

Honeybee Apple Gin





Scotch Whisky and Fizzy Cola





Old Rose Daiquiri (rum) with Strawberry and Lime





### ROUNDED GLASS JARS

Blackcurrant and Elderflower Prosecco



TRANSPARENT LABEL







# MIXED SIZED PAINT POTS

















#### **PRESSITIN**



# **FUN FLAVOURS**

Beautiful Blackcurrant Cider Sugerbee (Apple) Cider Malt Beer Ginger Beer



AVAILABLE MIXED SIZED PRESSTINS

# POUCH PACKS

# **HEADER CARD**



# STICKY LABELS





# PRINTED POUCHES



#### **5 EDIBLE COCKTAIL STIRRERS**

#### STICK PACK IN ACETATE PACK









# PACK OF 4 LOLLIES PRINTED BOX WITH WINDOW



### ADDITIONAL ALCOHOL GRAPHIC OPTION







MINI GLASS JAR LABELS

### LID GENERIC LABEL