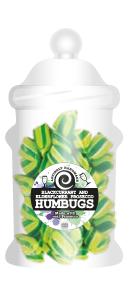

### ROUNDED GLASS JARS

Blackcurrant and Elderflower Prosecco

TRANSPARENT LABEL

# Alcohol Flavours

Blackcurrant and Elderflower Prosecco Rose Lemon and Grapefruit Prosecco Honeycrisp Apple and White Grape Prosecco Manao and Passionfruit Prosecco Strawberry and Mint Punch Raspberry and Lime/Lemonade Punch Mulata Daiquiri: (Rum mixed with Chocolate, Lime Juice and Sugar Syrup) Old Rose Daiquiri (rum) with Strawberry and Lime St Georges Green Chilli Vodka Shots (hot peppers and lime) Beautiful Blackcurrant Cider Sugerbee (Apple) Cider Malt Beer Ginger Beer Scotch Whisky and Fizzy Cola Jack Daniels and Coke Elderflower Gin