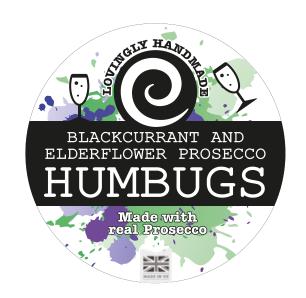

# Alcohol Flavours

Blackcurrant and Elderflower Prosecco Rose Lemon and Grapefruit Prosecco Honeycrisp Apple and White Grape Prosecco Manao and Passionfruit Prosecco Strawberry and Mint Punch Raspberry and Lime/Lemonade Punch Mulata Daiquiri: (Rum mixed with Chocolate, Lime Juice and Sugar Syrup) Old Rose Daiquiri (rum) with Strawberry and Lime St Georges Green Chilli Vodka Shots (hot peppers and lime) Beautiful Blackcurrant Cider Sugerbee (Apple) Cider Malt Beer Ginger Beer Scotch Whisky and Fizzy Cola Jack Daniels and Coke Elderflower Gin

### ROUNDED GLASS JARS

Blackcurrant and Elderflower Prosecco

TRANSPARENT LABEL