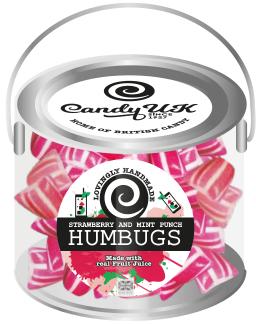

# Alcohol Flavours

Blackcurrant and Elderflower Prosecco Rose Lemon and Grapefruit Prosecco Honeycrisp Apple and White Grape Prosecco Manao and Passionfruit Prosecco Strawberry and Mint Punch Raspberry and Lime/Lemonade Punch Mulata Daiquiri: (Rum mixed with Chocolate, Lime Juice and Sugar Syrup) Old Rose Daiquiri (rum) with Strawberry and Lime St Georges Green Chilli Vodka Shots (hot peppers and lime) Beautiful Blackcurrant Cider Sugerbee (Apple) Cider Malt Beer Ginger Beer Scotch Whisky and Fizzy Cola Jack Daniels and Coke Elderflower Gin

# HUMBUGS AND ROCK SWEETS

Everyone's favourite sweeties... but with a Candy UK twist!

# MIXED SIZED PAINT POTS