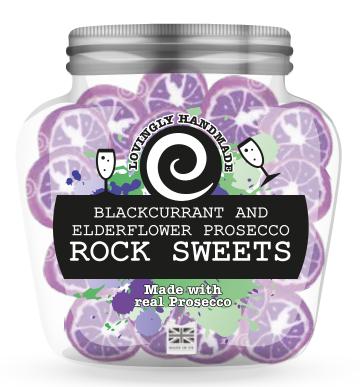

# HUMBUGS AND ROCK SWEETS

Everyone's favourite sweeties... but with a Candy UK twist!

### ROUNDED GLASS JARS

Blackcurrant and Elderflower Prosecco

TRANSPARENT LABEL