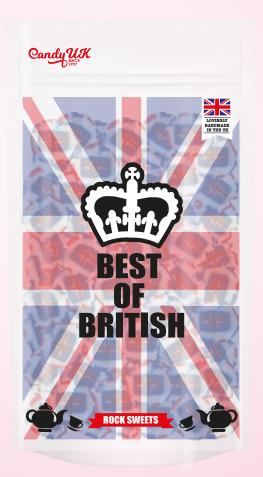

## Best of British

Rock Candy Bars, Rock Sweets in Printed Pouches and Rock Sweets in Bulk.

Red, Blue & White - Traditional Peppermint

- Size: Large Weight: 180g Length: 430mm x 36mm Minimum Order: 300 Case size: 36 bars