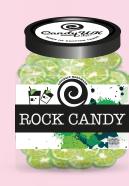

## Rock Sweets in Jars

Rock Sweets, Humbugs and Candy Pips can all be packaged in our square glass jars.

• Strawberry Cheesecake

**Standard** 

• Bubblegum

**Standard** 

Candy Floss