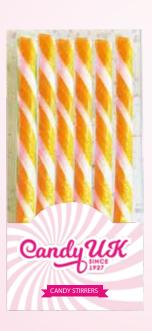

# Candy Sticks

We'll design and manufacture a bulk run of Candy Sticks and Stirrers in the colour and flavour of your choosing for a completely personalised run. Ideal for events or when a bespoke product is needed on short notice, our wholesale Candy Sticks and Stirrers will bring that classic sweet shop feel you can't get anywhere else.

- 36 packs per box 120g per pack
- Box dimensions 36.5cm x 31.5cm x
- 23.5cm
- 60 boxes per pallet (2160 packs)
- Weight per box/pallet 6kg/360kg

Standard

Strawberries & Cream

Standard

Peppermint

Standard

Orange