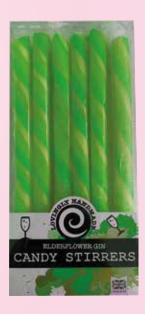

# Candy Sticks

We'll design and manufacture a bulk run of Candy Sticks and Stirrers in the colour and flavour of your choosing for a completely personalised run. Ideal for events or when a bespoke product is needed on short notice, our wholesale Candy Sticks and Stirrers will bring that classic sweet shop feel you can't get anywhere else.

- 36 packs per box 120g per pack
- Box dimensions 36.5cm x 31.5cm x
- 23.5cm
- 60 boxes per pallet (2160 packs)
- Weight per box/pallet 6kg/360kg

Standard

Strawberries & Cream

Standard

Peppermint

Standard

Orange