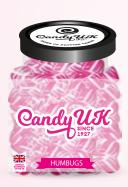

## Humbugs in Printed Pouches

Traditional British Candy produced in a variety of flavours and colours to our customers specifications.

- 36 per box for both 200g & 150g
- Box dimensions 36.5cm x 31.5cm x 23.5cm
- 60 boxes per pallet (approx.. 2160 pouches)
- Weight per box/pallet 200g 8kg/480 kg