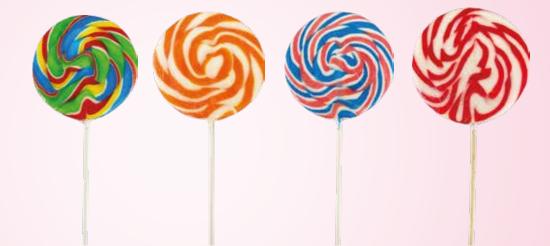

# Swirl Pops

A traditional extra-large lollipop with our special twist. Everyone's favourite! Handmade in the UK using traditional methods.

- 24 Iollies per box both 65g & 50g
- Box dimensions 35cm x 13.5cm x 11.5cm
- 250 boxes per pallet (approx.. 6000 lollies)
- Weight per box/pallet 65g 1.8kg/450kg

#### **Standard**

- Rainbow Tutti Fruiti
- Orange & White Orange
- Red, White & Blue Traditional Mint
- Red & White Strawberry