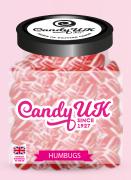

## Humbugs in Printed Pouches

Traditional British Candy produced in a variety of flavours and colours to our customers specifications.

- 36 per box for both 200g & 150g
- Box dimensions 36.5cm x 31.5cm x 23.5cm
- 60 boxes per pallet (approx.. 2160 pouches)
- Weight per box/pallet 200g 8kg/480 kg