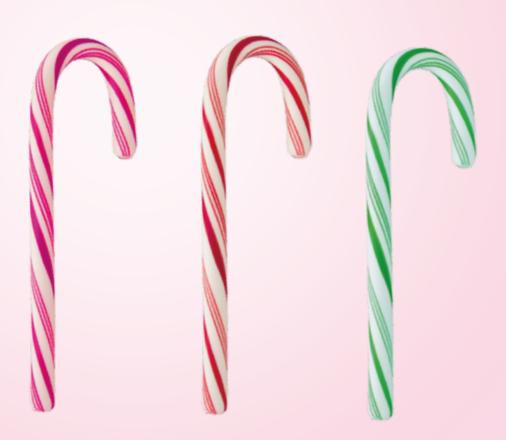

## Candy Canes

We are the only factory in the UK making Candy Canes using traditional methods - 28g.

#### Available September 2020

### Alcoholic

- Pink & White Raspberry Prosecco
- Red & White Strawberry Daquiri
- Green & White Elderflower Gin