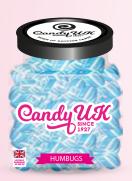

## Humbugs in Printed Pouches

Traditional British Candy produced in a variety of flavours and colours to our customers specifications.

- 36 per box for both 200g & 150g
- Box dimensions 36.5cm x 31.5cm x 23.5cm
- 60 boxes per pallet (approx.. 2160 pouches)
- Weight per box/pallet 200g 8kg/480 kg