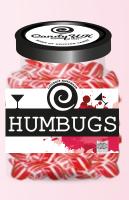

# Humbugs in Jars

Rock Sweets, Humbugs and Candy Pips can all be packaged in our square glass jars.

• Strawberry Cheesecake

**Standard** 

• Bubblegum

**Standard** 

Candy Floss

**Alcoholic** 

• Raspberry Prosecco

Alcoholic

• Strawberry Daquiri

Alcoholic