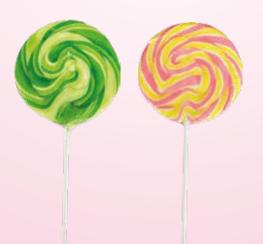

# Swirl Pops

A traditional extra-large lollipop with our special twist. Everyone's favourite! Handmade in the UK using traditional methods.

- 24 Iollies per box both 65g & 50g
- Box dimensions 35cm x 13.5cm x 11.5cm
- 250 boxes per pallet (approx.. 6000 lollies)
- Weight per box/pallet 65g 1.8kg/450kg

#### **Standard**

- Rainbow Tutti Fruiti
- Orange & White Orange
- Red, White & Blue Traditional Mint
- Red & White Strawberry