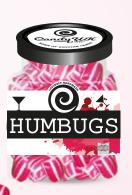

# Humbugs in Jars

Rock Sweets, Humbugs and Candy Pips can all be packaged in our square glass jars.

• Strawberry Cheesecake

**Standard** 

• Bubblegum

**Standard** 

Candy Floss

**Alcoholic** 

• Raspberry Prosecco

Alcoholic

• Strawberry Daquiri

Alcoholic