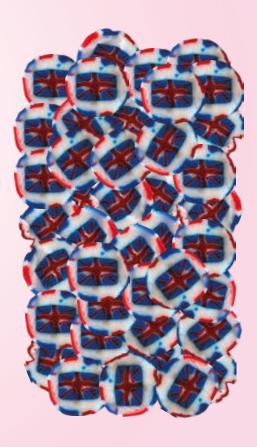

## Best of British

Rock Candy Bars, Rock Sweets in Printed Pouches and Rock Sweets in Bulk.

Red, Blue & White - Traditional Peppermint

- Size: Large Weight: 180g Length: 430mm x 36mm Minimum Order: 300 Case size: 36 bars

Size: Medium Weight: 90g Length: 245mm x 20mm Minimum Order: 600 Case size: 72 bars

Size: Small Weight: 45g Length: 190mm x 15mm Minimum Order: 1200 Case size: 120 bars

- 36 per box for both 200g & 150g
- Box dimensions 36.5cm x 31.5cm x 23.5cm
- 60 boxes per pallet (approx.. 2160 pouches)
- Weight per box/pallet 200g 8kg/480 kg