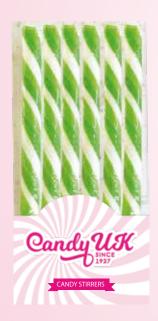

# Candy Sticks

We'll design and manufacture a bulk run of Candy Sticks and Stirrers in the colour and flavour of your choosing for a completely personalised run. Ideal for events or when a bespoke product is needed on short notice, our wholesale Candy Sticks and Stirrers will bring that classic sweet shop feel you can't get anywhere else.

- 36 packs per box 120g per pack
- Box dimensions 36.5cm x 31.5cm x
- 23.5cm
- 60 boxes per pallet (2160 packs)
- Weight per box/pallet 6kg/360kg

Standard

Strawberries & Cream

Standard

Peppermint

Standard

Orange