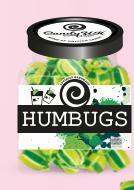

## Humbugs in Printed Pouches

Traditional British Candy produced in a variety of flavours and colours to our customers specifications.

- 36 per box for both 200g & 150g
- Box dimensions 36.5cm x 31.5cm x 23.5cm
- 60 boxes per pallet (approx.. 2160 pouches)
- Weight per box/pallet 200g 8kg/480 kg

Standard

• Strawberry Cheesecake

Standard

• Bubblegum

Standard

Candy Floss

**Alcoholic** 

Raspberry Prosecco

Alcoholic

Strawberry Daquiri

Alcoholic